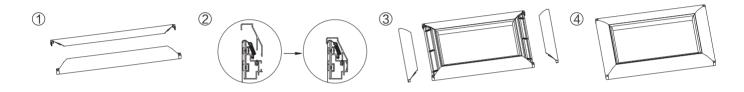

# Grandview

The Edge Series R2 (Seamless) frame screen user manual Model: PE-xx(R2S)

## Parts included:



# Tools included:



## How to install the frame:



# Grandview

The Edge Series R2 (Seamless) frame screen user manual Model: PE-xx(R2S)

#### How to mount the fabric:



#### How to install the frame cover:



#### How to mount the screen:



#### How to maintain the screen:

In order to maintain good performance of screen, please cover the screen with cloth if it is not used for a long term to prevent dust and dirt from screen. If there are apparent varias or dirt on screen material, please use soft brush or cloth to clean it.

#### How to clean the screen fabric:

Rub gently according to grain of velvet frame with warm water mixed with soft detergent. (Please be noted that it should be gently rubbed instead of scrubbing hard). Please prevent from hitting the frame in case of damage of velvet. By finishing cleaning, let frames dry itself.

Please do not use any dissolvent, chemical agent or any tool with strong friction for clean, which would cause permanent damage to the screen.

#### Guangz