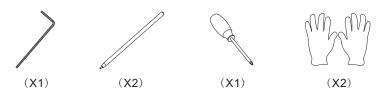

# Grandview

The Edge Series R2 (Seamless) frame screen user manual Model: PE-xx(R2S)

## Parts included:



# Tools included:



## How to install the frame:



# Grandview

The Edge Series R2 (Seamless) frame screen user manual Model: PE-xx(R2S)

#### How to mount the fabric:



#### How to install the frame cover:



#### How to mount the screen:



#### How to maintain the screen:

In order to maintain good performance of screen, please cover the screen with cloth if it is not used for a long term to prevent dust and dirt from screen. If there are apparent varias or dirt on screen material, please use soft brush or cloth to clean it.

#### How to clean the screen fabric:

Rub gently according to grain of velvet frame with warm water mixed with soft detergent. (Please be noted that it should be gently rubbed instead of scrubbing hard). Please prevent from hitting the frame in case of damage of velvet. By finishi