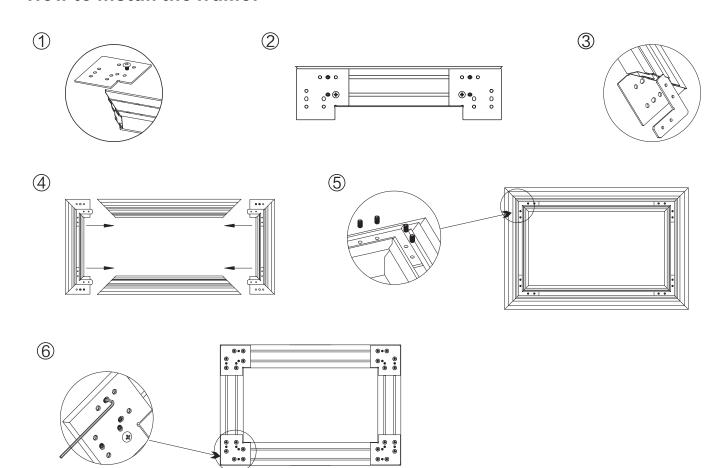

# Grandview

The Edge Series R2 (Seamless) frame screen user manual Model: PE-xx(R2S)

## Parts included:



# Tools included:



## How to install the frame:



# Grandview

The Edge Series R2 (Seamless) frame screen user manual Model: PE-xx(R2S)

#### How to mount the fabric:



#### How to install the frame cover:



#### How to mount the screen:



#### How to maintain the screen:

In order to maintain good performance of screen, please cover the screen with cloth if it is not used for a long term to prevent dust and dirt from screen. If there are apparent varias or dirt on screen material, please use soft brush or cloth to clean it.

#### How to clean the screen fabric:

Rub gently according to grain of velvet frame with warm water mixed with soft detergent. (Please be noted that it should be gently rubbed instead of scrubbing hard). Please prevent from hitting the frame in case of damage of velvet. By finishing cleaning, let frames dry itse