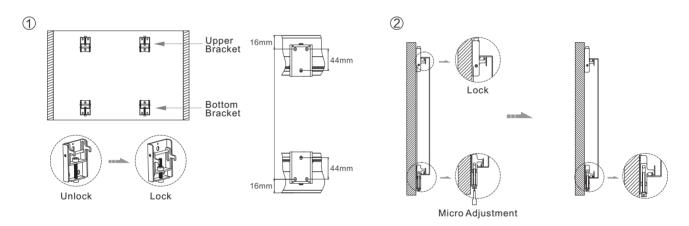

# Grandview

The Edge Series R2 (Seamless) frame screen user manual Model: PE-xx(R2S)

## Parts included:



# Tools included:



## How to install the frame:



# Grandview

The Edge Series R2 (Seamless) frame screen user manual Model: PE-xx(R2S)

#### How to mount the fabric:



#### How to install the frame cover:



#### How to mount the screen:



#### How to maintain the screen:

In order to maintain good performance of screen, please cover the screen with cloth if it is not used for a long term to prevent dust and dirt from screen. If there are apparent varias or dirt on screen material, please use soft brush or cloth to clean it.

#### How to clean the screen fabric:

Rub gently according to grain of velvet frame with warm water mixed with soft detergent. (Please be noted that it should be gently rubbed instead of scrubbing hard). Please prevent from hitting the frame in case of damage of velvet. By finishing cleaning, let frames dry itself.

Please do not use any dissolvent, chemical agent or any tool with strong friction for clean, which would cause permanent damage to the screen.

#### Guangzhou Grandview Creative Technology