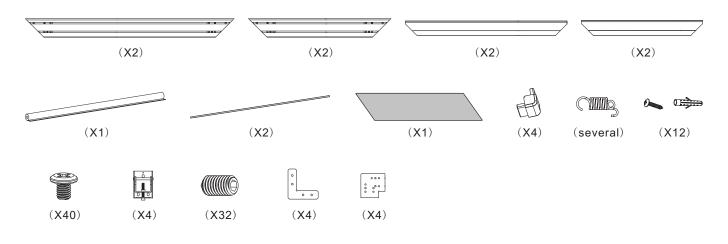

# Grandview

The Edge Series R2 (Seamless) frame screen user manual Model: PE-xx(R2S)

## Parts included:



# Tools included:



## How to install the frame:



# Grandview

The Edge Series R2 (Seamless) frame screen user manual Model: PE-xx(R2S)

#### How to mount the fabric:



#### How to install the frame cover:



#### How to mount the screen:



#### How to maintain the screen:

In order to maintain good performance of screen, please cover the screen with cloth if it is not used for a long term to prevent dust and dirt from screen. If there are apparent varias or dirt on screen material, please use soft brush or cloth to clean it.

#### How to clean the screen fabric:

Rub gently according to grain of velvet frame with warm water mixed with soft detergent. (Please be noted that it should be gently rubbed instead of scrubbing hard). Please prevent from hitting the frame in case of damage