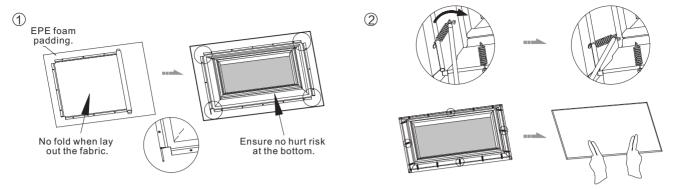

# Grandview

The Edge Series R2 (Seamless) frame screen user manual Model: PE-xx(R2S)

## Parts included:



# Tools included:



## How to install the frame:



# Grandview

The Edge Series R2 (Seamless) frame screen user manual Model: PE-xx(R2S)

#### How to mount the fabric:



#### How to install the frame cover:



#### How to mount the screen:



#### How to maintain the screen:

In order to maintain good performance of screen, please cover the screen with cloth if it is not used for a long term to prevent dust and dirt from screen. If there are apparent varias or dirt on screen material, please use soft brush or cloth to clean it.

#### How to clean the screen fabric:

Rub gently according to grain of velvet frame with warm water mixed with soft detergent. (Please be noted that it should be gently rubbed instead of scrubbing hard). Please prevent from hitting the frame in case of damage of velvet. By finishing cleaning, let frames dry itself.

Please do not use any dissolvent, chemical agent or any tool with strong friction for clean, which would cause perm